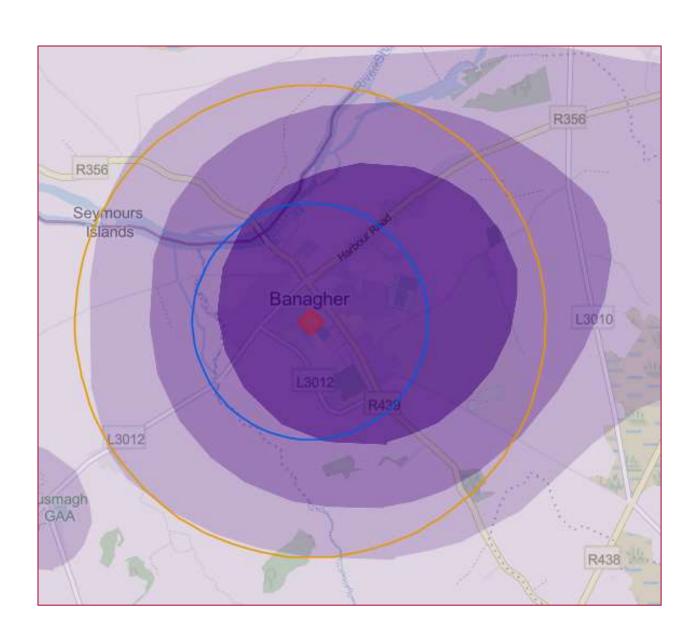

#### Banagher College Routes which take15 minutes walking from school

High density of students travelling from this area

Low density of students travelling from this area

1km Radius from School

Routes which take 15min walking time from School