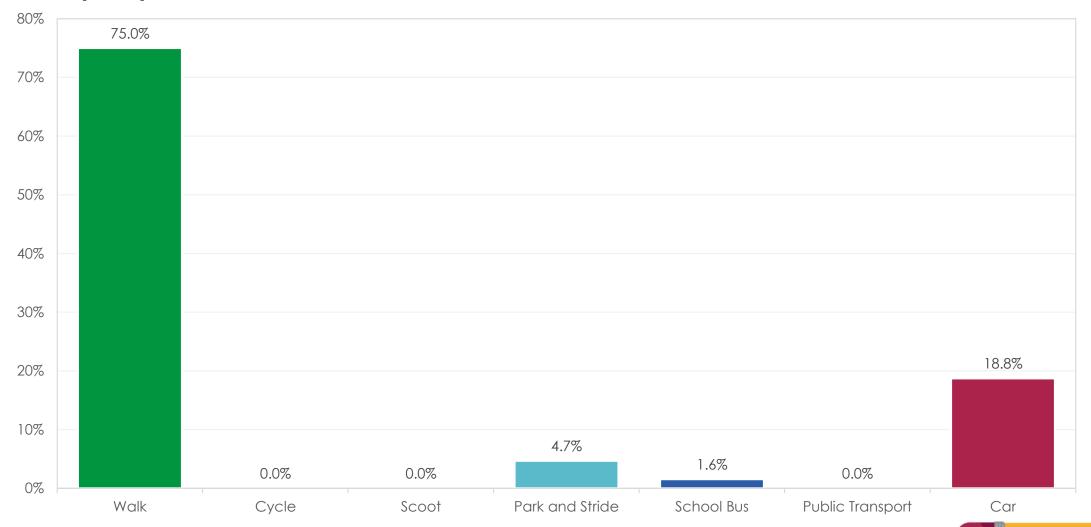

# Banagher College Where students are travelling from

High density of students travelling from this area

Low density of students travelling from this area