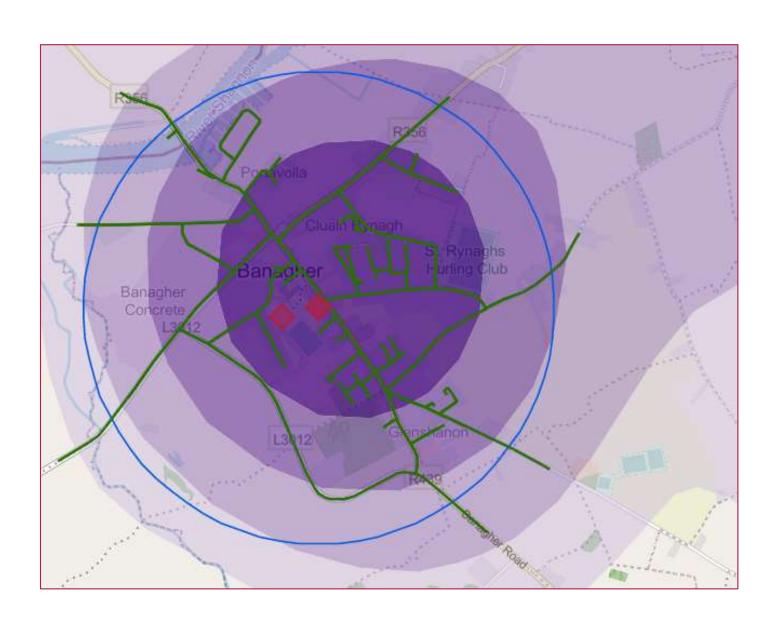

#### Banagher College Routes which take15 minutes walking from school

High density of students travelling from this area

Low density of students travelling from this area

1km Radius from School

Routes which take 15min walking time from School