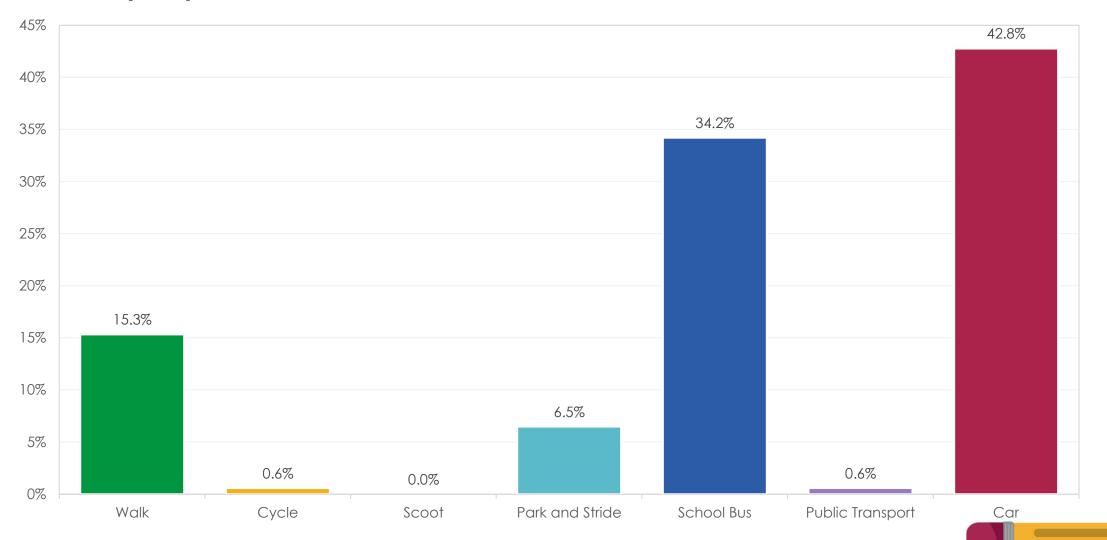

#### How nearby students are travelling to school

How students usually travel to school (shown as percentages) – survey responses within 1km radius from school – 64 students