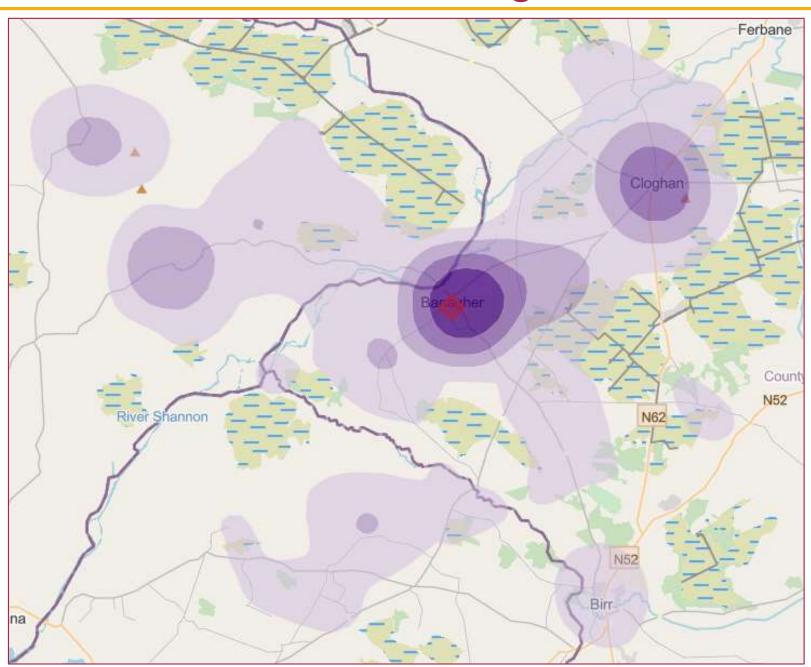

# Banagher College Where students are travelling from

High density of students travelling from this area

Low density of students travelling from this area